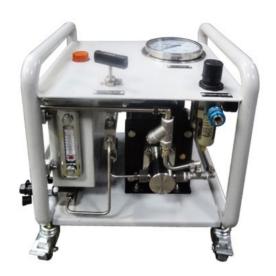

## **BAP-2000 ULTRA HIGH PRESSURE AIR PUMP**

#### FEATURES AND BENEFITS

- Pressure regulating valve outside to adjust working pressure from 0 to 2500 Bar
- · Use air source as power, safe to control, suitable for no electricity area
- · Suitable for solutions of high pressure bolt tensioners and other high pressure hydraulic tools
- · Max. working pressure output is 2500 Bar
- · Inlet air pressure 6-100 Bar
- · Inside install safety valve to prevent overload of pressure
- · Oil outlet port thread G1/4"

|     | Model    | Working<br>Pressure | Pressure Rate | Flow Rate | Oil Capacity | Output<br>Thread | Weight | Dimension |
|-----|----------|---------------------|---------------|-----------|--------------|------------------|--------|-----------|
| - 1 |          | bar                 |               | l/min     | ı            |                  | kg     | cm        |
|     | BAP-2000 | 1500                | 0.28          | 0.55      | 7            | G1/4             | 33     | 40X40X60  |
|     | BAP-3000 | 2100                | 0.16          | 0.55      | 7            | G1/4             | 33     | 40X40X60  |
|     | BAP-4000 | 2800                | 0.12          | 0.55      | 7            | G1/4             | 33     | 40X40X60  |