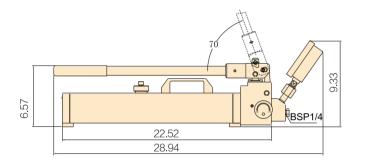

## BHPA SERIES ULTRA HIGH PRESSURE HAND PUMP

Suitable for mechanical oiling disassembly, Hydraulic expansion sleeve and bolt tensioning tools.

#### FEATURES AND BENEFITS

- · High strength alloy steel construction for increased durability
- Double speed design, Internal high precision high and low pressure automatic switching valve, improve working efficiency
- · Internal safety valve design, protection for over-load
- · Compact design, easy to carry
- $\cdot$  Installed with pressure gauge  $\,$  and adaptor, oil port thread  $\,$  BSP 1/4"  $\,$