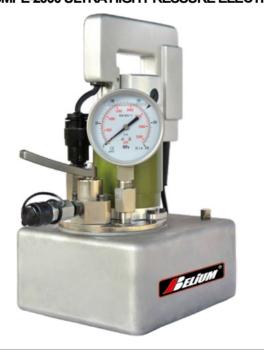

# BMPE-2000 ULTRA HIGH PRESSURE ELECTRIC PUMP

### FEATURES AND BENEFITS

- · Control the high and low pressure oil line independantly.
- · Low noise when running
- · Low temperature rise after continueous running
- Digital pressure regulating switch to set pressure (Can use high pressure gauge)
- · Low pressure running with gear pump, high pressure running with piston pump
- · Overload safety valve design for safe operation

| Model     | Power<br>Source | Motor | Weight | Noise | Max.<br>Pressure | Flow Rate                            | Max. Oil<br>Temperature | Oil Capacity | Dimension     |
|-----------|-----------------|-------|--------|-------|------------------|--------------------------------------|-------------------------|--------------|---------------|
| BMPE-2000 | 220V 50Hz       | 550W  | 18kg   | ≤70dB | 2000 Bar         | 2L/min,0-150Bar<br>0.1L/min,2000 Bar | 70℃                     | 3L           | 300×190×400mm |