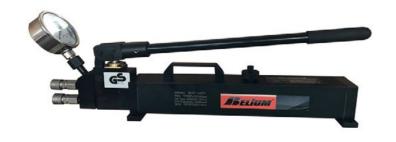

## BHPA SERIES ULTRA HIGH PRESSURE HAND PUMP

Suitable for mechanical oiling disassembly, Hydraulic expansion sleeve and bolt tensioning tools.

#### FEATURES AND BENEFITS

- · High strength alloy steel construction for increased durability
- Double speed design, Internal high precision high and low pressure automatic switching valve, improve working efficiency
- · Internal safety valve design, protection for over-load
- · Compact design, easy to carry
- $\cdot$  Installed with pressure gauge  $\,$  and adaptor, oil port thread  $\,$  BSP 1/4"  $\,$

| Model     | Speed | Usable Oil<br>Volume | Pressure Rating |           | Oil Displacement Per<br>Stroke |                 | Handle Force | Port Thread | Weight |
|-----------|-------|----------------------|-----------------|-----------|--------------------------------|-----------------|--------------|-------------|--------|
| Model     |       |                      | 1St Stage       | 2Nd Stage | 1St Stage                      | 2Nd Stage       |              |             |        |
|           |       | cm <sup>3</sup>      | bar             | bar       | cm <sup>3</sup>                | cm <sup>3</sup> | kg           | in          | kg     |
| BHAP-2000 | 2     | 1600                 | 18              | 1500      | 32.0                           | 0.9             | 20           | 1/4BSP      | 9.0    |
| BHAP-3000 | 2     | 1600                 | 18              | 2100      | 32.0                           | 0.9             | 30           | 1/4BSP      | 9.0    |
| BHAP-4000 | 2     | 1600                 | 18              | 2800      | 32.0                           | 0.9             | 36           | 1/4BSP      | 9.0    |