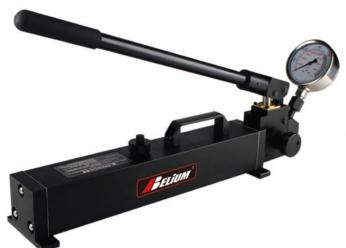

## BHPA SERIES ULTRA HIGH PRESSURE HAND PUMP

Suitable for mechanical oiling disassembly, Hydraulic expansion sleeve and bolt tensioning tools.

#### FEATURES AND BENEFITS

- · High strength alloy steel construction for increased durability
- Double speed design, Internal high precision high and low pressure automatic switching valve, improve working efficiency
- · Internal safety valve design, protection for over-load
- · Compact design, easy to carry
- $\cdot$  Installed with pressure gauge  $\,$  and adaptor, oil port thread  $\,$  BSP 1/4"  $\,$

| Model     | Speed | Usable Oil<br>Volume | Pressure Rating |           | Oil Displacement Per<br>Stroke |                 | Handle Force | Port Thread | Weight |
|-----------|-------|----------------------|-----------------|-----------|--------------------------------|-----------------|--------------|-------------|--------|
| Model     |       |                      | 1St Stage       | 2Nd Stage | 1St Stage                      | 2Nd Stage       |              |             |        |
|           |       | cm <sup>3</sup>      | bar             | bar       | cm <sup>3</sup>                | cm <sup>3</sup> | kg           | in          | kg     |
| BHAP-2000 | 2     | 1600                 | 18              | 1500      | 32.0                           | 0.9             | 20           | 1/4BSP      | 9.0    |
| BHAP-3000 | 2     | 1600                 | 18              | 2100      | 32.0                           | 0.9             | 30           | 1/4BSP      | 9.0    |
| BHAP-4000 | 2     | 1600                 | 18              | 2800      | 32.0                           | 0.9             | 36           | 1/4BSP      | 9.0    |